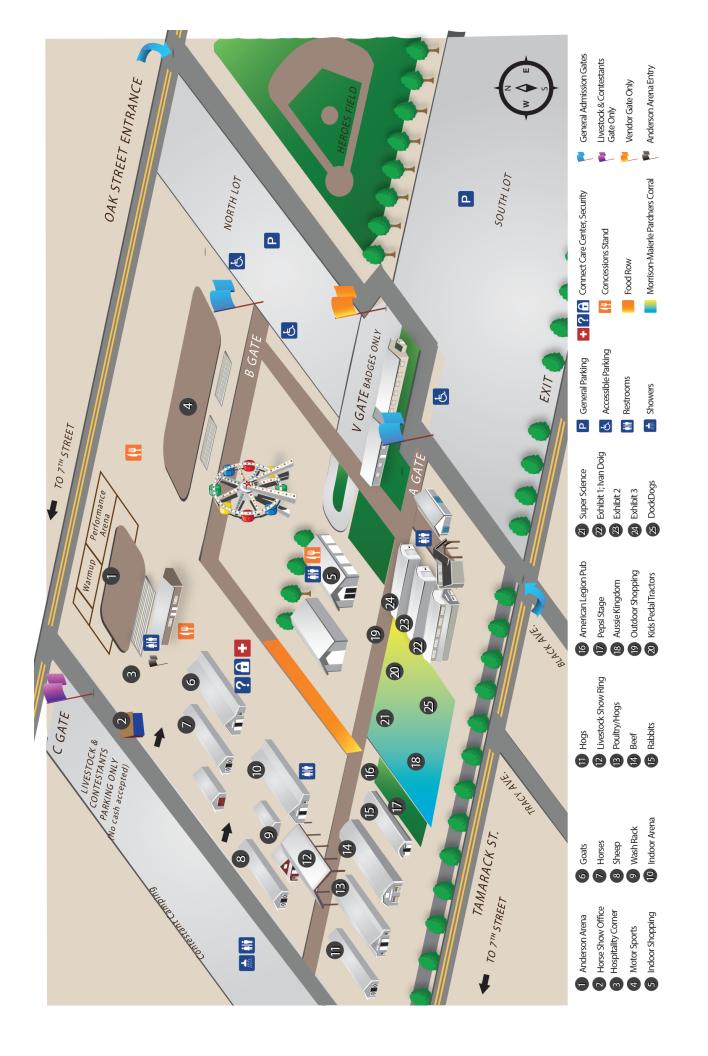

# **BOZEMAN ROUNDUP**

at the

# BIG SKY COUNTRY STATE FAIR 901 NORTH BLACK, BOZEMAN, MT 59715 (406) 582-3270 Fax (406) 582-3273 406StateFair.com

# MAP ~ CAMPING ~ STALLING ~ HOTELS

# Camping

Dry camping may be available in the West Annex for contestants. Contact Linda Blomback at 406-582-3270. \$10/night — no guarantees on space available.

### Hotels

C'Mon Inn is the Official Hotel of Big Sky Country State Fair: Call them for special rates: 406-587-3555. Amenities at the hotel include:

- Swimming pool
- 5 hot tubs
- WiFi
- Microwave and refrigerator
- Continental breakfast

# Stalling

Stalling is available by reservation at the Fairgrounds. No charge. Contact Linda (above) to reserve your stalls. First bedding included.

# Мар

See next page.