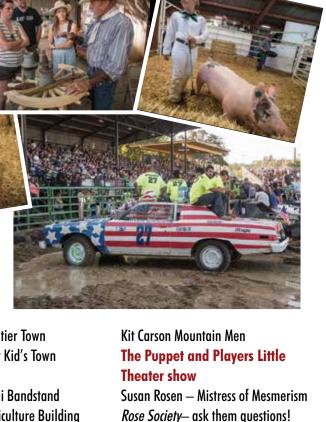

## **DAILY ACTIVITIES**

| Ground Acts           | Fables of the West – Cowboy Comedians                                      |
|-----------------------|----------------------------------------------------------------------------|
| 49er Kid's Town       | <b>Circus Imagination</b> – daily shows & children's activities            |
|                       | Clown College                                                              |
|                       | The Puppets and Players Little Theater                                     |
| Spur Emporium         | Kids' Fun, Free Activities                                                 |
| Saw Mill              | Steam Powered Sawmill Demonstration                                        |
| Gas Engine Corner     | Early Day Gas Engine & Tractor Assoc. – Branch 13                          |
| Pokerville Mine       | Gold Mine & Stamp Mill, courtesy of Amador<br>Sawmill & Mining Association |
|                       | Gold Panning with Dian Gardner, Jamie Lovins                               |
|                       | & Ramona Chizek                                                            |
|                       | Kit Carson Mountain Men                                                    |
| Picnic Hill           | Miwok Village – Sierra Native American Tribal Council                      |
| Media Stage           | KVGC AM 1340, your home town radio, broadcasting with Jim Guidi            |
| Pokerville Hall       | Demonstrations:                                                            |
|                       | <b>Quilting</b> — The Sierra Gold Quilters & Mother<br>Lode Quilt Guild    |
|                       | Spinning & Weaving with Del Oro Spinners & Weavers                         |
|                       | Art Demonstrations by Art In Action members                                |
| Floriculture Building | Gems & Mineral demonstrations                                              |
|                       | Floral & Garden demonstrations                                             |

Jr. Equipment Rodeo Practice Session

The Puppet and Players Little Theater show

The Puppet and Players Little Theater show

**MISS AMADOR SCHOLARSHIP COMPETITION** 

**Steam Powered Sawmill Demonstration** 

(Clay Sculpture) until 4 pm **Circus Imagination** Antique Tractor Parade

Kit Carson Mountain Men

**Circus Imagination** 

Andrea Pearson

**Colleen Heauser** 

**Colleen Heauser BUCK FORD Colleen Heauser** 

Andrea Pearson

49er Kid's Town

Fur 'N' Feathers

Showmanship

Horse Show: English Show, followed by the Gymkhana classes Livestock Show: Swine Show Livestock Show: Dairy, Nigerian Dwarf, & Pygmy Goat Shows **MAIN GATE ENTRANCE KID'S DAY PARADE** followed by the Opening Ceremony Main Exhibit (Vendor) & Still Exhibit Buildings OPEN Judging of Floriculture exhibits begins Art in Action: Art demo – Kathryn Devlin (Clay Sculpture) until 1 pm **Steam Powered Sawmill Demonstration Circus Imagination** Andrea Pearson **CARNIVAL OPENS** Kit Carson Mountain Men **The Puppet and Players Little Theater** show Livestock Show: Poultry Conformation &

| 1:00 pm  | Biagi Bandstand        | Andrea Pearson                                                                 |            |
|----------|------------------------|--------------------------------------------------------------------------------|------------|
|          | Spur Emporium          | Junior Special Competitions judged                                             |            |
|          | Starts By Gas Engines  | Antique Tractor Parade                                                         |            |
|          | 49er Kid's Town        | Circus Imagination                                                             | MARK I     |
| 1:30 pm  | Pokerville Hall        | Art in Action: Art demo – Leanne Kelly & Heather Hopman (Gourd Art) until 4 pm | 1          |
|          | Budweiser Stage        | Ashley Barron                                                                  | a later of |
|          | Floriculture Building  | Foothill Garden Club – ask them your gardening questions!                      |            |
| 2:00 pm  | Senior Livestock Arena | Livestock Show: Replacement Heifer Show and Auction                            |            |
|          | 49er Kid's Town        | The Puppet and Players Little Theater show                                     |            |
|          | Frontier Town          | Kit Carson Mountain Men                                                        | 7          |
| 3:00 pm  | 49er Kid's Town        | Circus Imagination                                                             |            |
|          | Biagi Bandstand        | Andrea Pearson                                                                 | A          |
| 3:30 pm  | Budweiser Stage        | Ashley Barron                                                                  |            |
| 4:00 pm  | 49er Kid's Town        | The Puppet and Players Little Theater show                                     |            |
| 5:00 pm  | Senior Livestock Arena | Livestock Show: Local Pen Cattle Show                                          |            |
|          | Biagi Bandstand        | Susan Rosen – Mistress of Mesmerism Dave Russell Band                          |            |
|          | Floriculture Building  | Foothill Garden Club – ask them your gardening questions!                      | A M        |
| 6:30 pm  | Budweiser Stage        | Kool Shifters                                                                  |            |
| 7:00 pm  | Mercantile Lawn        | WINE TASTING: \$37 + admission to fair (21 & older only)                       |            |
|          | Benny Brown Arena      | HOT ROD TRUCK & TRACTOR PULLS                                                  |            |
|          | Wolin Arena            | Draft Horse Challenge & Exhibition                                             | and a      |
|          | Biagi Bandstand        | Dave Russell Band                                                              |            |
| 8:00 pm  | Picnic Hill Stage      | SPAZMATICS                                                                     | -50        |
|          | Biagi Bandstand        | Susan Rosen — Mistress of Mesmerism                                            |            |
| 8:30 pm  | Budweiser Stage        | Kool Shifters                                                                  | 1000       |
| 9:00 pm  | Biagi Bandstand        | Dave Russell Band                                                              |            |
| 10:00 pm | Picnic Hill Stage      | SPAZMATICS                                                                     |            |
|          | Biagi Bandstand        | Susan Rosen — Mistress of Mesmerism                                            |            |
| 10:30 pm | Budweiser Stage        | Kool Shifters                                                                  | 3          |
| 11:00 pm | Biagi Bandstand        | Dave Russell Band                                                              |            |
| 1:00 am  | FAIR CLOSES            |                                                                                |            |
|          |                        |                                                                                |            |